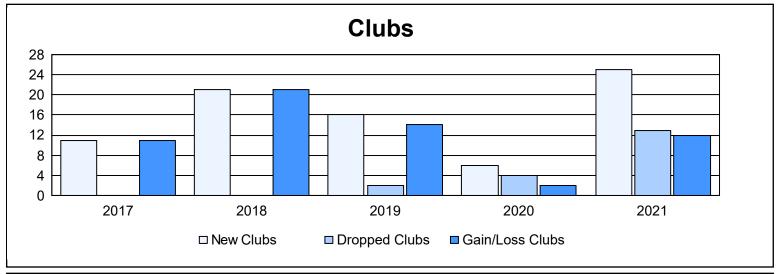

District 321A2 As of June 2021 Cumulative

| Year      | New<br>Clubs | Dropped<br>Clubs | Gain/<br>Loss<br>Clubs | New<br>Members | Charter<br>Members | Reinstate<br>Members | Transfer<br>Members | Total<br>Member<br>Added | Total<br>Members<br>Dropped | Gain/<br>Loss<br>Members |
|-----------|--------------|------------------|------------------------|----------------|--------------------|----------------------|---------------------|--------------------------|-----------------------------|--------------------------|
| 2016-2017 | 11           | 0                | 11                     | 679            | 243                | 34                   | 31                  | 987                      | 407                         | 580                      |
| 2017-2018 | 21           | 0                | 21                     | 820            | 494                | 55                   | 22                  | 1,391                    | 926                         | 465                      |
| 2018-2019 | 16           | 2                | 14                     | 590            | 470                | 178                  | 62                  | 1,300                    | 1,109                       | 191                      |
| 2019-2020 | 6            | 4                | 2                      | 252            | 180                | 94                   | 24                  | 550                      | 1,816                       | -1,266                   |
| 2020-2021 | 25           | 13               | 12                     | 680            | 887                | 285                  | 21                  | 1,873                    | 772                         | 1,101                    |
| Average   | 16           | 4                | 12                     | 604            | 455                | 129                  | 32                  | 1,220                    | 1,006                       | 214                      |